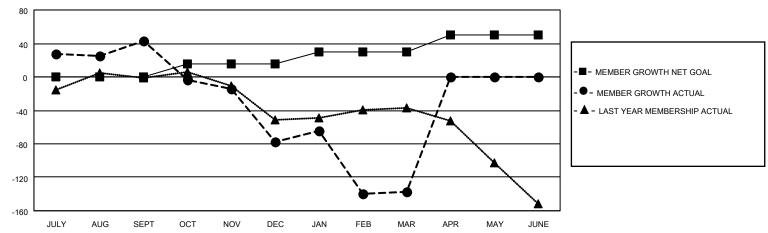

## GOALS AND ACTUAL MEMBERS CUMULATIVE

| DROPPED CLUBS: 8 |     | 45 CLUBS OF 116 ADDED 1 OR MORE<br>NEW MEMBERS | GENDER DISTRIBUTION  MALE 1,172 (54.44%) |              |     |
|------------------|-----|------------------------------------------------|------------------------------------------|--------------|-----|
| DROPPED MEMBERS  |     |                                                | FEMALE                                   | 981 (45.56%) |     |
| DECEASED         | 12  | CLICK HERE FOR CUMULATIVE                      | TOTAL FAMILY UNIT MEMBERS                |              | 812 |
| CLUB CANCELLED   | 128 | MEMBERSHIP DATA                                |                                          | 0.000        | 500 |
| OTHER 280        |     |                                                | FAMILY MEMBERS PAYING HALF DUES          |              | 509 |
| TOTAL            | 420 |                                                |                                          |              |     |

## MONTHLY MEMBERSHIP PROGRESS REPORT

LOCATION LEBANON District 351 Results as of: 3/31/2021

| Clubs         |               |             |               | Members               |                        |                         |                                                    |  |
|---------------|---------------|-------------|---------------|-----------------------|------------------------|-------------------------|----------------------------------------------------|--|
|               | RESULTS FOR   | R 2020-2021 |               | RESULTS FOR 2020-2021 |                        |                         |                                                    |  |
| QUARTER       | NEW CLUB GOAL | NEW CLUBS   | DROPPED CLUBS | QUARTER MEMI          | BER GROWTH NET<br>GOAL | MEMBER GROWTH<br>ACTUAL | DROPPED<br>MEMBERS ACTUAL<br>(including transfers) |  |
| JULY/AUG/SEPT | 0             | 2           | 2             | JULY/AUG/SEPT         | 0                      | 124                     | 68                                                 |  |
| OCT/NOV/DEC   | 1             | 0           | 1             | OCT/NOV/DEC           | 15                     | 130                     | 233                                                |  |
| JAN/FEB/MAR   | 1             | 0           | 5             | JAN/FEB/MAR           | 15                     | 100                     | 119                                                |  |
| APR/MAY/JUNE  | 1             | 0           | 0             | APR/MAY/JUNE          | 20                     | 0                       | 0                                                  |  |