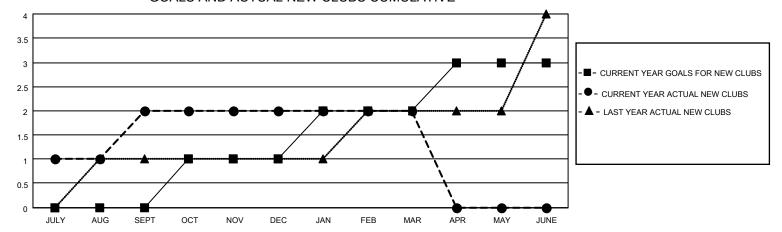

## GOALS AND ACTUAL NEW CLUBS CUMULATIVE

## MONTHLY MEMBERSHIP PROGRESS REPORT

LOCATION LEBANON District 351 Results as of: 3/31/2021

| Clubs         |               |             |               | Members               |                        |                         |                                                    |  |
|---------------|---------------|-------------|---------------|-----------------------|------------------------|-------------------------|----------------------------------------------------|--|
|               | RESULTS FOR   | R 2020-2021 |               | RESULTS FOR 2020-2021 |                        |                         |                                                    |  |
| QUARTER       | NEW CLUB GOAL | NEW CLUBS   | DROPPED CLUBS | QUARTER MEMI          | BER GROWTH NET<br>GOAL | MEMBER GROWTH<br>ACTUAL | DROPPED<br>MEMBERS ACTUAL<br>(including transfers) |  |
| JULY/AUG/SEPT | 0             | 2           | 2             | JULY/AUG/SEPT         | 0                      | 124                     | 68                                                 |  |
| OCT/NOV/DEC   | 1             | 0           | 1             | OCT/NOV/DEC           | 15                     | 130                     | 233                                                |  |
| JAN/FEB/MAR   | 1             | 0           | 5             | JAN/FEB/MAR           | 15                     | 100                     | 119                                                |  |
| APR/MAY/JUNE  | 1             | 0           | 0             | APR/MAY/JUNE          | 20                     | 0                       | 0                                                  |  |